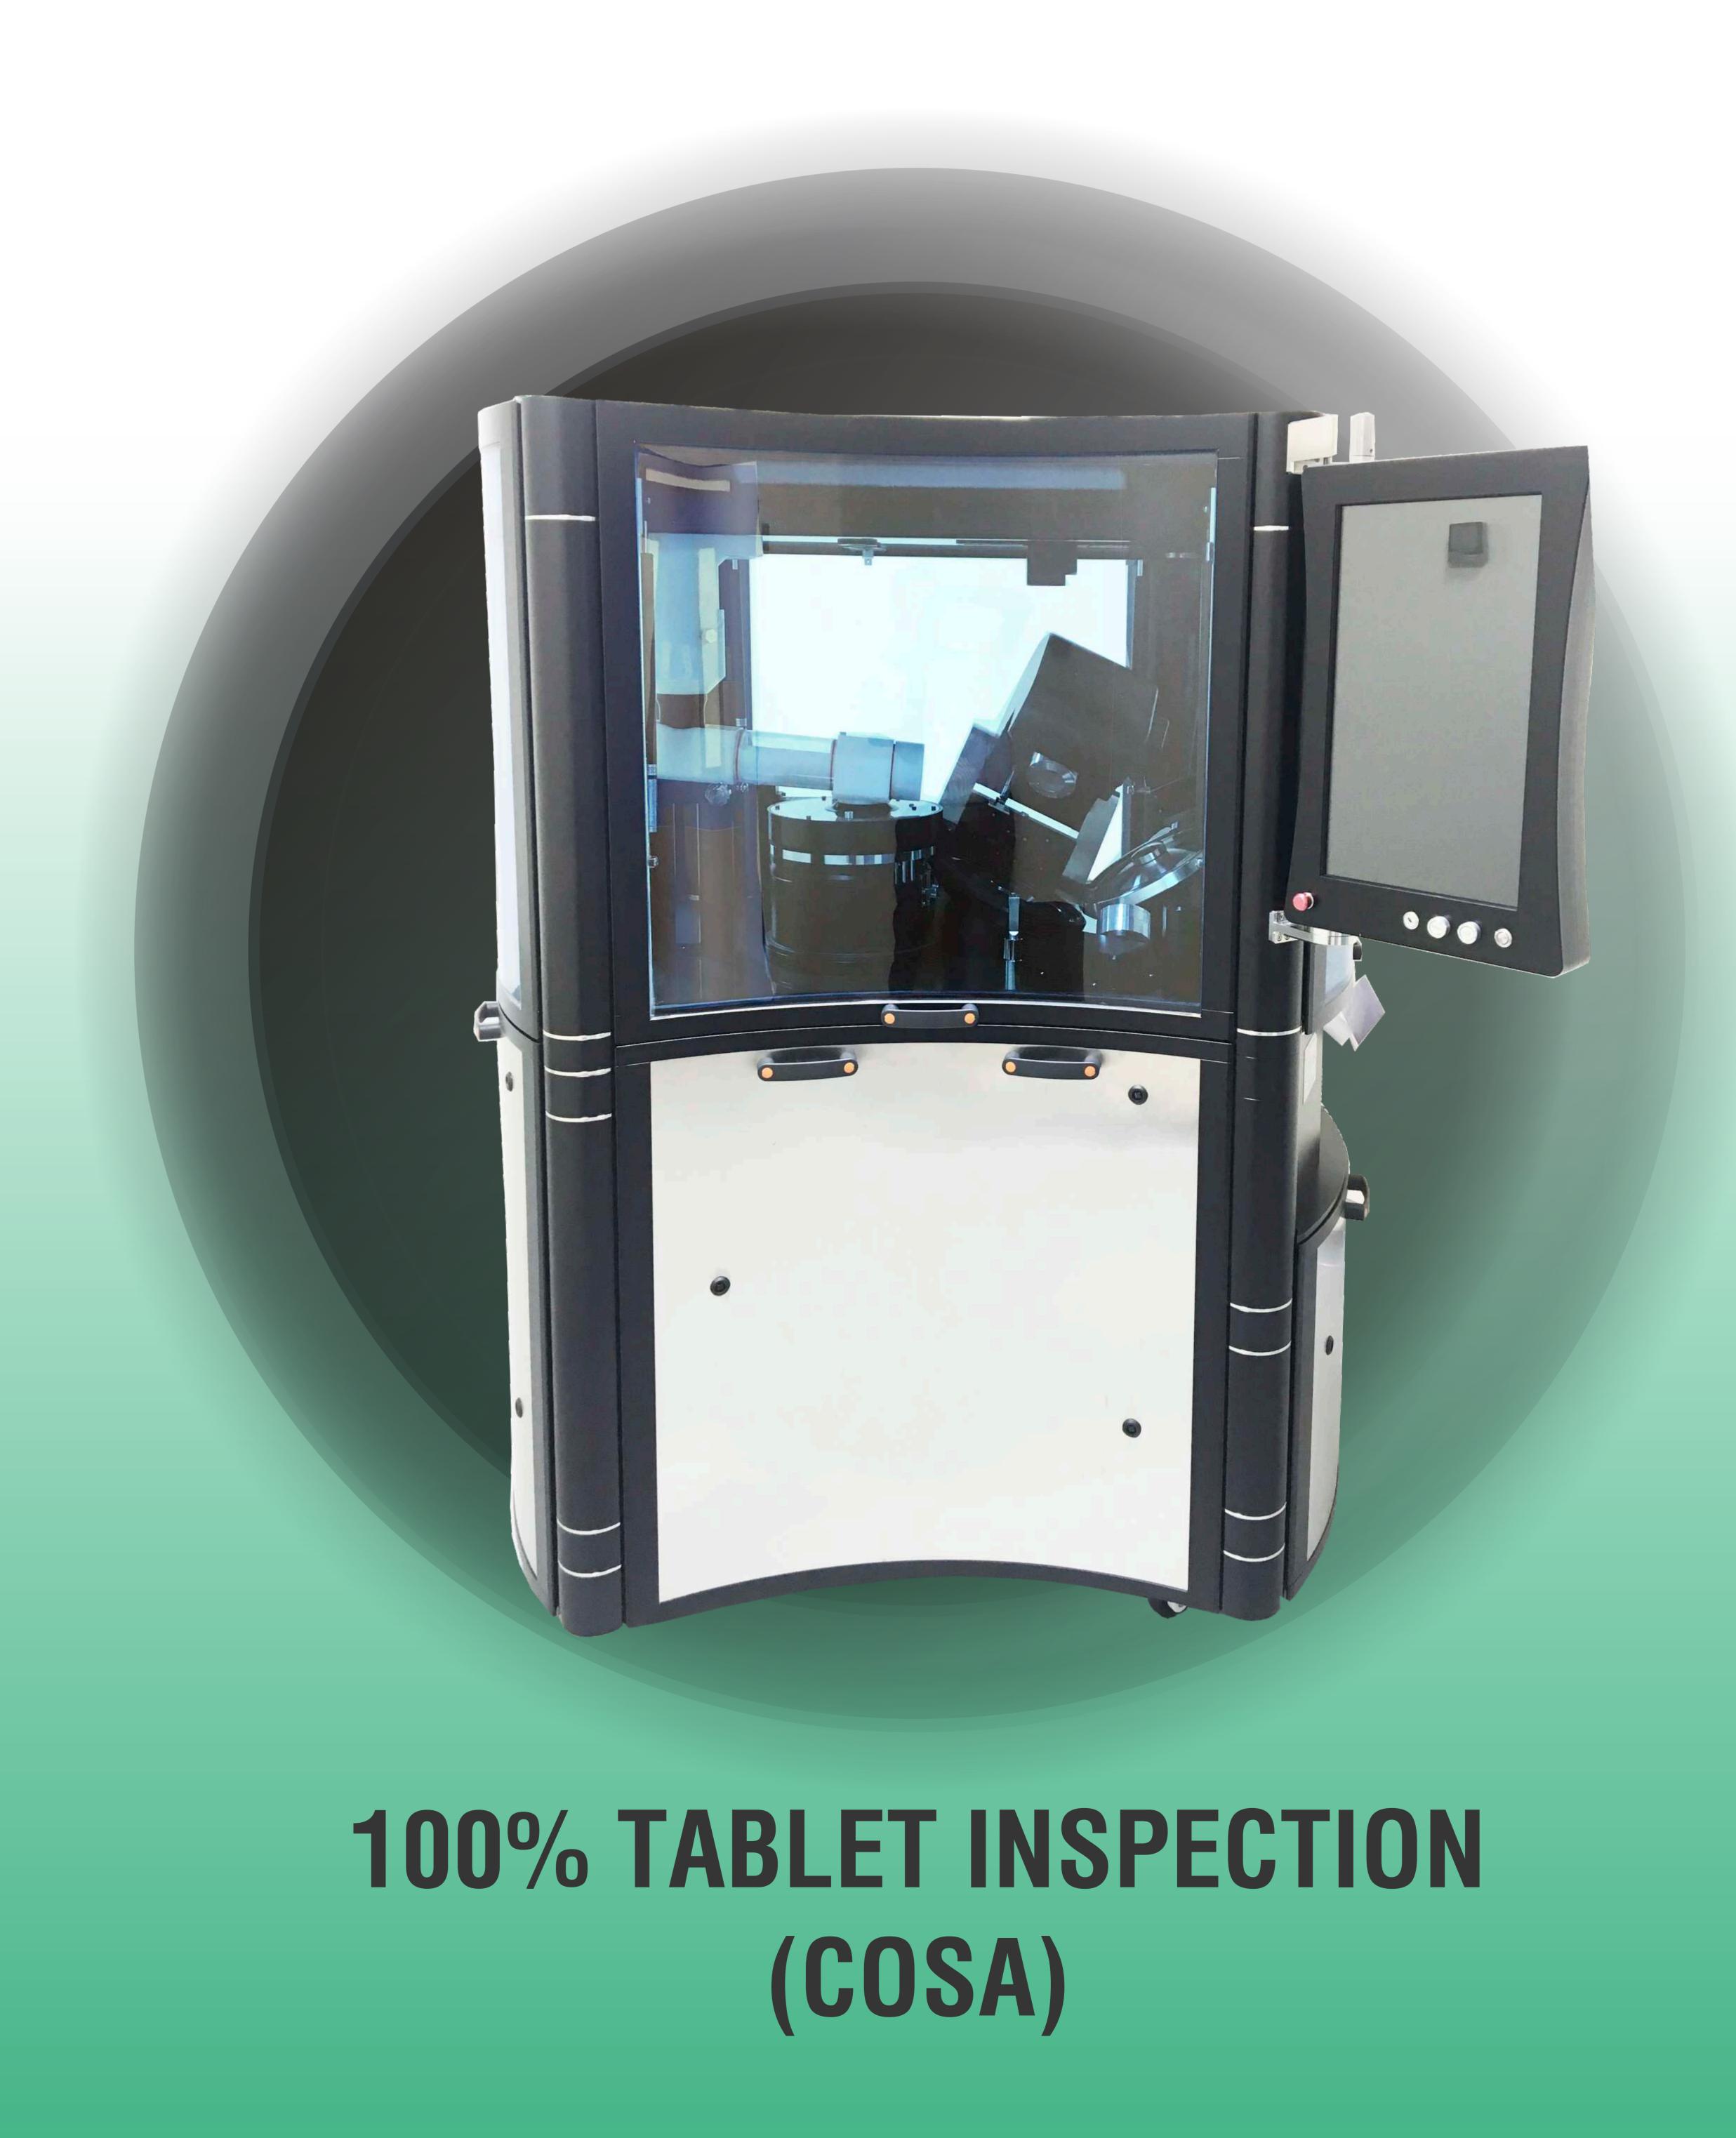

## DOSAGE FORMS OFFERED

Bilayer Tablets Tri-layer Tablets Dispersible Tablets Chewable Tablets Film Coated Tablets Immediate Release Tablets Sustained Release Tablets **Extended Release Tablets Enteric Coated Tablets** Direct compression Granules